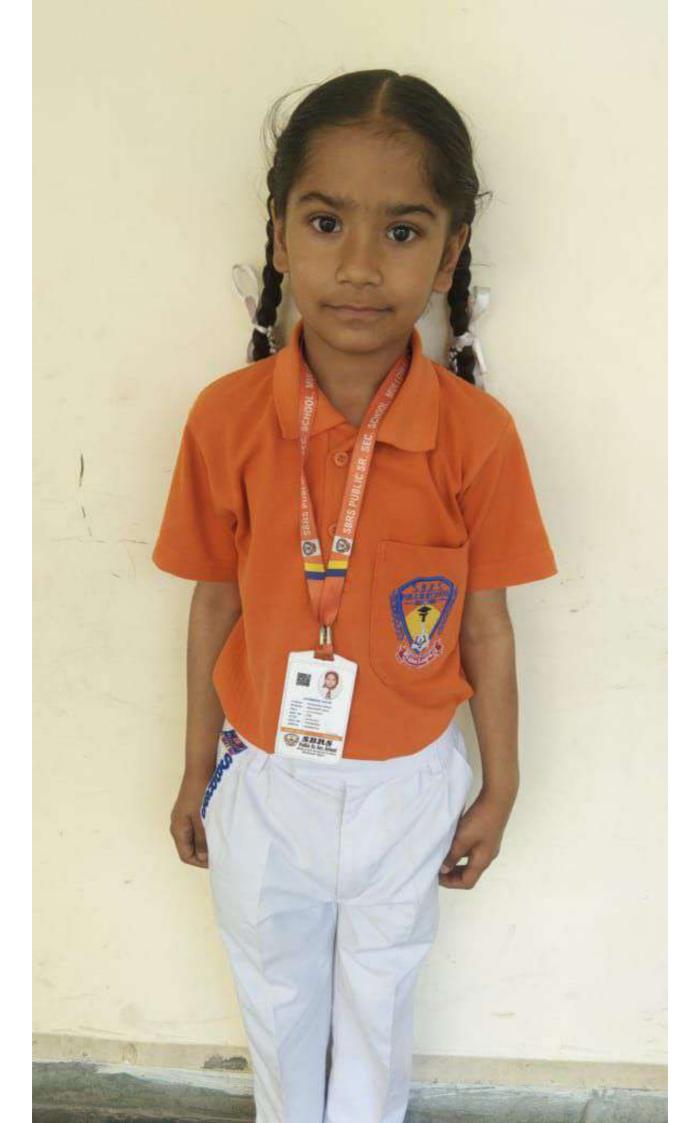

#### Wednesday & Saturday

- White Knee Length Skirt Simple (For Nry-V)
- White Divided Skirt (VI-XII)
- White Shocks
- White Shoes
- White Ribbons
- ID Card
- House T-shirt (Sahibzada Jujhaar Singh -Red, Sahibzada Jorawar Singh -Blue, Sahibzada Fateh Singh Yellow, Sahibzada Ajit Singh -Orange)
- No-Tie