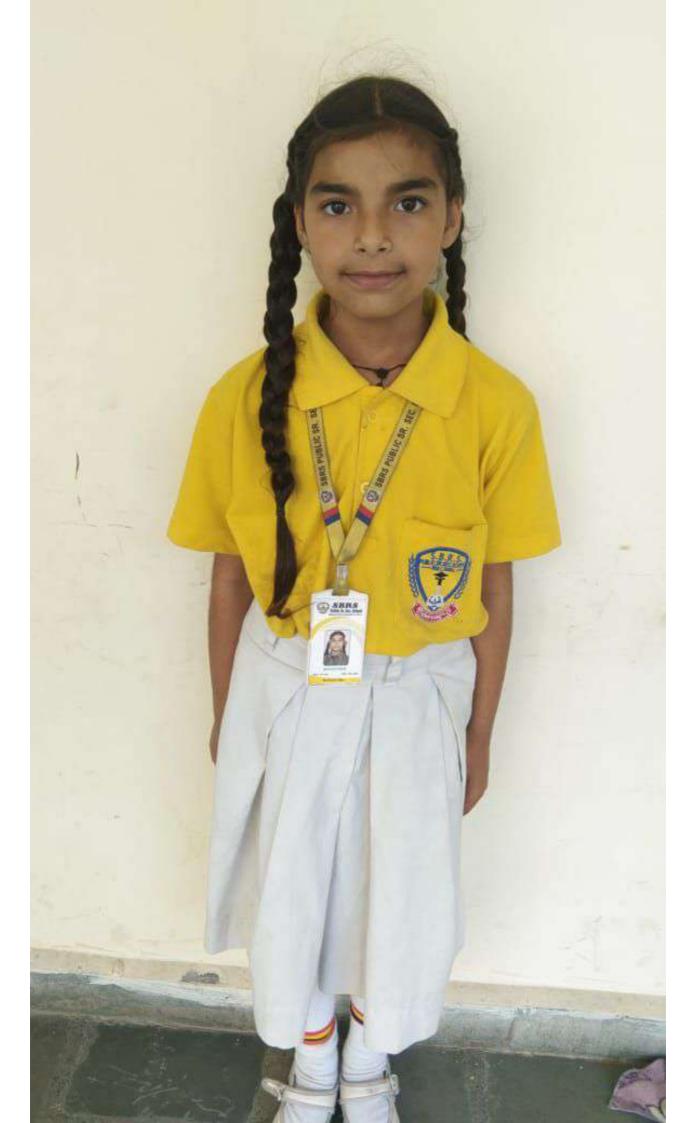

#### Wednesday & Saturday

- White Knee Length Skirt Simple (For Nry-V)
- White Divided Skirt (VI-XII)
- White Shocks
- White Shoes
- White Ribbons
- ID Card
- House T-shirt (Sahibzada Jujhaar Singh -Red, Sahibzada Jorawar Singh -Blue, Sahibzada Fateh Singh Yellow, Sahibzada Ajit Singh -Orange)
- No-Tie