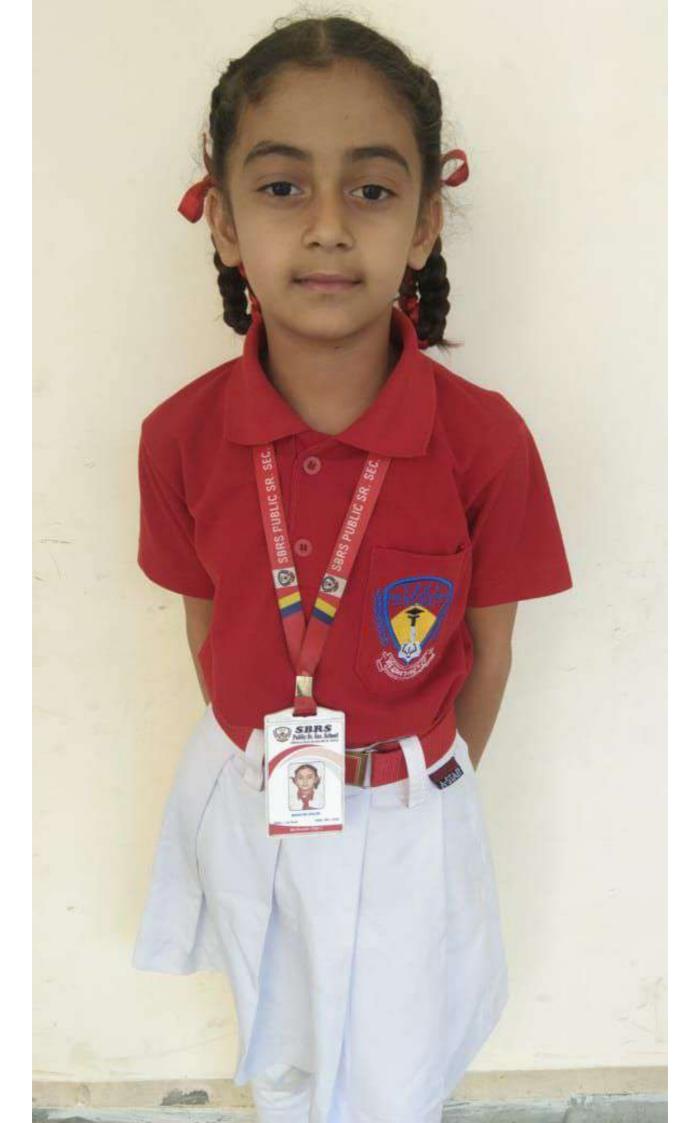

#### Monday, Tuesday, Thursday, Friday

Red Knee Length Skirt, Off White Shirt, Off White Socks with School Logo, Red Ribbons, Black Shoes, School Belt, Red School Tie, ID-Card.