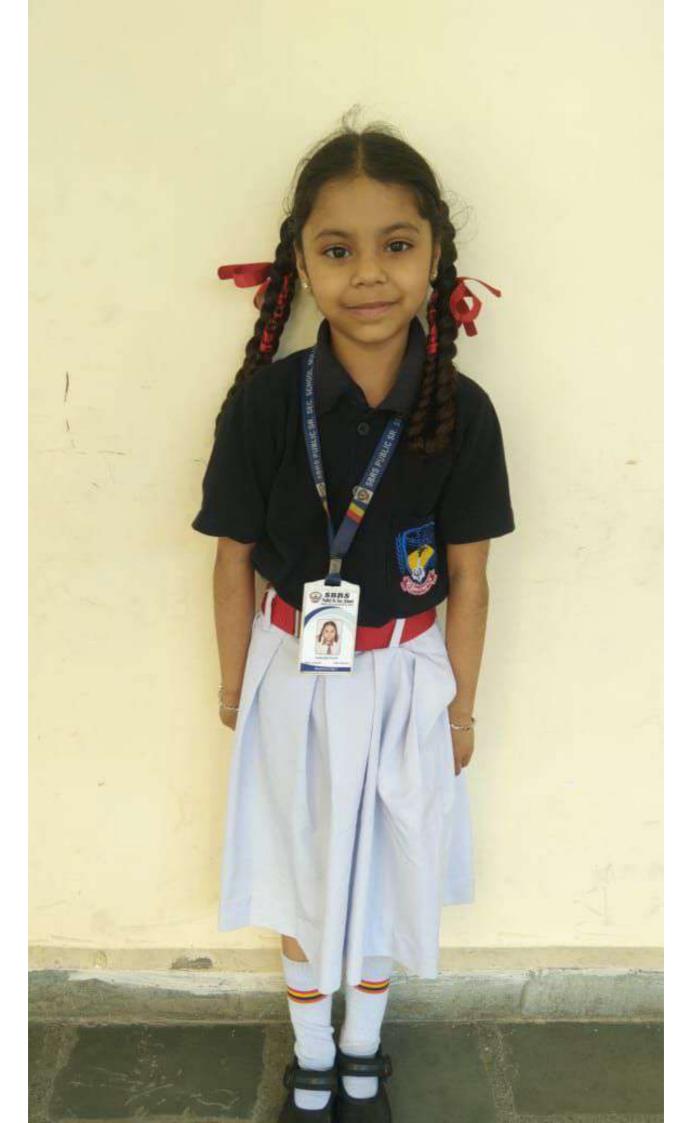

## GRADE II- GRADE V

Green Knee-Length, Skirt, Off White Shirt, Green Socks with School Logo, Black Shoes, Green Ribbons, School Belt, Green School Tie, ID-card.